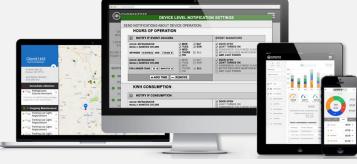

## **Passive Data**

- ✓ When devices are ON or OFF?
- ✓ How much electricity each device uses in real time and cumulatively (per hour/day/week etc.)
- ✓ How much money each device costs in real time and cumulatively
- ✓ Device level electricity usage profiles tracked over time

#### **Actionable Data**

- ✓ Notifications when devices require maintenance
- ✓ Notifications in advance when devices are going to fail
- ✓ Alerts for unsustainable device operation contributing to excessive power waste
- ✓ Energy usage and Predictive Analytics Forecasting