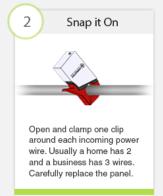

usage profiles tracked over time

#### **Actionable Data**

- ✓ Notifications when devices require maintenance
- ✓ Notifications in advance when devices are going to fail
- ✓ Alerts for unsustainable device operation contributing to excessive power waste
- ✓ Energy usage and Predictive Analytics Forecasting



These small, passive sensors clip around individual power wires and transmit the internal electrical energy flow data wirelessly creating incredible new opportunities for real time energy software applications.

Installing them in your homes and businesses will allow you to understand and manage demand and time of use billing to save money from day one and help you gain control of the relationship with your Utility.

## **CURRENTSEE CLIP SPECIFICATIONS**



## Simple to Install:







# Specifications:

| Product Name:          | 3DFS CurrentSee Clip2                |
|------------------------|--------------------------------------|
| Power draw:            | ~1W                                  |
| Warranty:              | 2 years                              |
| Logging Values         | V, A, W, Wh, Hz, VA, VAR, THD        |
| Voltage:               | 0-300V, single channel               |
| Current:               | 2-100A, single channel               |
| Power:                 | Any voltage/current combination      |
| Operating temperature: | -30°C – 70°C (-22°F – 158°F)         |
| Max altitude:          | 4000m (13,000ft)                     |
| Max humidity:          | 90% up to 40°C, Selective coated PCB |
| Meas. category:        | III (fixed installation)