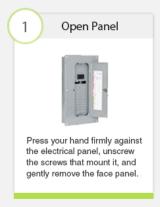

ty usage profiles tracked over time

#### **Actionable Data**

- ✓ Notifications when devices require maintenance
- ✓ Notifications in advance when devices are going to fail
- ✓ Alerts for unsustainable device operation contributing to excessive power waste
- ✓ Energy usage and Predictive Analytics Forecasting



These small, passive sensors clip around individual power wires and transmit the internal electrical energy flow data wirelessly creating incredible new opportunities for real time energy software applications.

Installing them in your homes and businesses will allow you to understand and manage demand and time of use billing to save money from day one and help you gain control of the relationship with your Utility.

## **CURRENTSEE CLIP SPECIFICATIONS**



## Simple to Install:







# Specifications:

| Product Name:          | 3DFS CurrentSee Clip2                |
|------------------------|--------------------------------------|
| Power draw:            | ~1W                                  |
| Warranty:              | 2 years                              |
| Logging Values         | V, A, W, Wh, Hz, VA, VAR, THD        |
| Voltage:               | 0-300V, single channel               |
| Current:               | 2-100A, single channel               |
| Power:                 | Any voltage/current combination      |
| Operating temperature: | -30°C – 70°C (-22°F – 158°F)         |
| Max altitude:          | 4000m (13,000ft)                     |
| Max humidity:          | 90% up to 40°C, Selective coated PCB |
| Meas. category:        | III (fixed installatio