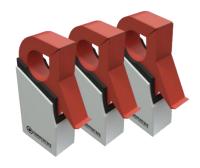

## **CURRENTSEE CLIP SPECIFICATIONS**

These small, passive sensors clip around individual power wires and transmit the internal electrical energy flow data wirelessly creating incredible new opportunities for real time energy software applications.